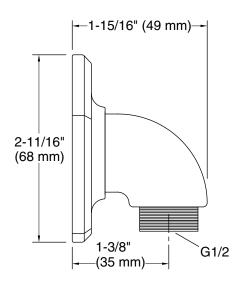

iability.
- KOHLER finishes resist corrosion and tarnishing.

#### Installation

Wall-mount.

#### **Recommended Products/Accessories**

K-23723 Faucet cleaner



#### Codes/Standards

None Applicable

## KOHLER® Faucet Lifetime Limited Warranty

See website for detailed warranty information.

#### **Available Colors/Finishes**

Color tiles intended for reference only.

| Color | Code | Description                    |
|-------|------|--------------------------------|
|       | CP   | Polished Chrome                |
|       | SN   | Vibrant® Polished Nickel       |
|       | BN   | Vibrant® Brushed Nickel        |
|       | BL   | Matte Black                    |
|       | 2MB  | Vibrant® Brushed Moderne Brass |
|       |      | טומסס                          |



## **KOHLER**, Faucets





#### **Technical Information**

All product dimensions are nominal.