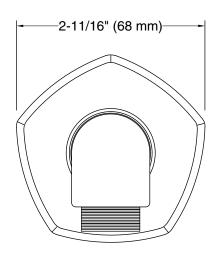

bility.
- KOHLER finishes resist corrosion and tarnishing.

#### Installation

Wall-mount.

#### **Recommended Products/Accessories**

K-23723 Faucet cleaner



#### Codes/Standards

None Applicable

## KOHLER® Faucet Lifetime Limited Warranty

See website for detailed warranty information.

#### **Available Colors/Finishes**

Color tiles intended for reference only.

| Color | Code | Description                    |
|-------|------|--------------------------------|
|       | CP   | Polished Chrome                |
|       | SN   | Vibrant® Polished Nickel       |
|       | BN   | Vibrant® Brushed Nickel        |
|       | BL   | Matte Black                    |
|       | 2MB  | Vibrant® Brushed Moderne Brass |
|       |      | טומסס                          |



## **KOHLER**, Faucets





#### **Technical Information**

All product dimensions are nominal.