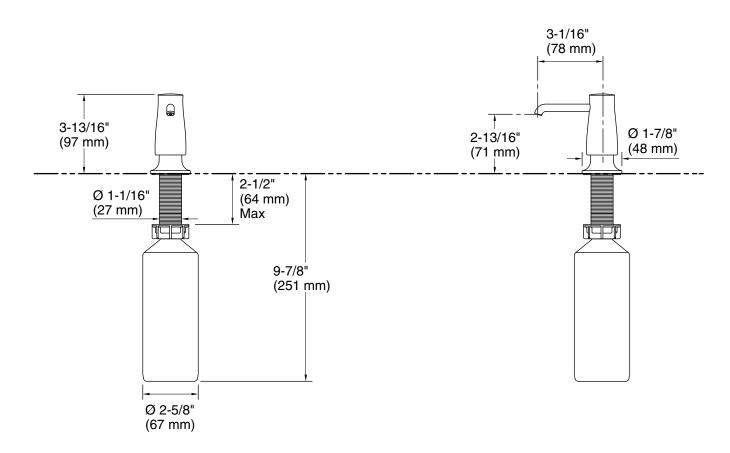

# **Technical Information**

All product dimensions are nominal.

Installation Type: Deck-mount, Undercounter

Material: Brass/Plastic