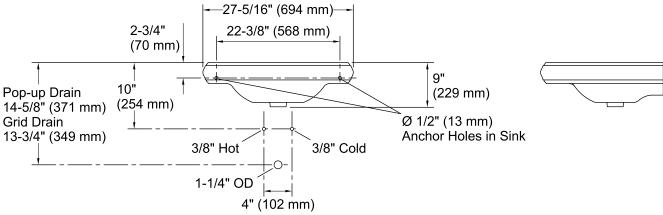

## **Technical Information**

All product dimensions are nominal.

Bowl configuration: Single

Installation: Pedestal, Console table Bowl area: Length: 18" (457 mm)

Width: 15" (381 mm)
With overflow: Yes

Water depth: 5-1/4" (133 mm)

Number of deck holes: 3

Faucet hole spacing: 8" (203 mm)
Faucet hole(s): 1-3/8" (35 mm)
Drain hole: 1-3/4" (44 mm)