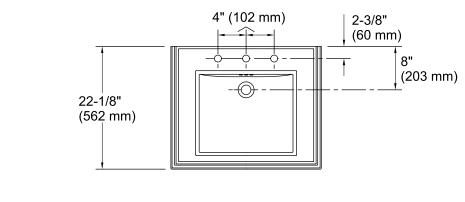

## **Technical Information**

All product dimensions are nominal.

Bowl configuration: Single

Installation: Pedestal, Console table Bowl area: Length: 18" (457 mm)

Width: 15" (381 mm)
With overflow: Yes

Water depth: 5-1/4" (133 mm)

Number of deck holes: 3

Faucet hole spacing: 8" (203 mm)
Faucet hole(s): 1-3/8" (35 mm)
Drain hole: 1-3/4" (44 mm)