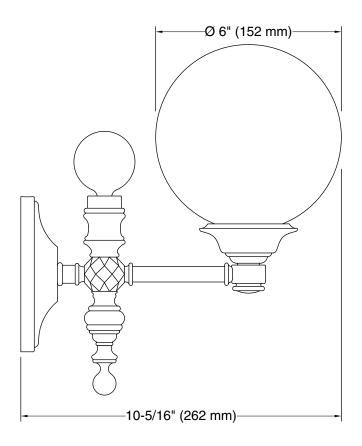

# **KOHLER**<sub>®</sub>

11-5/16" (287 mm)

-Ø 5" (127 mm)-

#### **Technical Information**

| All product dimensions are nominal. |                                               |
|-------------------------------------|-----------------------------------------------|
| Installation Type:                  | Wall-mount                                    |
| Material:                           | Brass                                         |
| Number of Lights:                   | 1                                             |
| Lighting Type:                      | Socket-based                                  |
| Socket Type:                        | E-12 Candelabra                               |
| Number of Shades:                   | 1                                             |
| Shade Type:                         | Glass - clear                                 |
| Downrod Detail:                     | 0 x                                           |
| Electrical component rating:        | Socket Rating: 60 Hz, 60 W, 450 Lumens, 2300K |
|                                     |                                               |