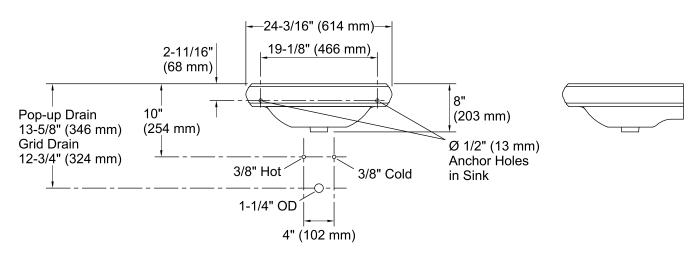

## **Technical Information**

All product dimensions are nominal.

Bowl configuration: Single

Installation: Pedestal, Console table Bowl area: Length: 15" (381 mm)

Width: 13" (330 mm)
With overflow: Yes

Water depth: 4-1/2" (114 mm)

Number of deck holes: 3

Faucet hole spacing: 8" (203 mm)
Faucet hole(s): 1-3/8" (35 mm)
Drain hole: 1-3/4" (44 mm)