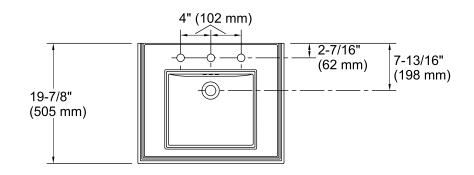

## **Technical Information**

All product dimensions are nominal.

Bowl configuration: Single

Installation: Pedestal, Console table Bowl area: Length: 15" (381 mm)

Width: 13" (330 mm)
With overflow: Yes

Water depth: 4-1/2" (114 mm)

Number of deck holes: 3

Faucet hole spacing: 8" (203 mm)
Faucet hole(s): 1-3/8" (35 mm)
Drain hole: 1-3/4" (44 mm)