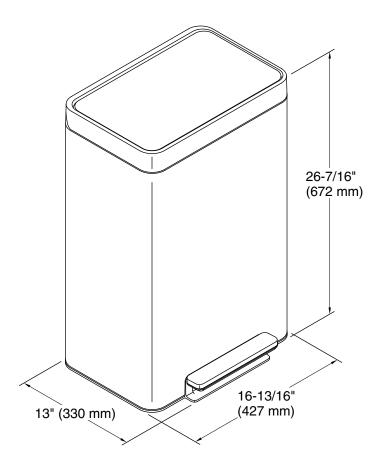

### **Technical Information**

All product dimensions are nominal. Material: Stainless Steel