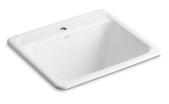

# Glen Falls™ Top-/Under-Mount Utility Sink K-19017-1

## Features

- Fits minimum 27-inch base cabinet if installed as top-mount or under-mount.
- Single bowl.
- 13-inch depth provides generous workspace.
- Single faucet hole.

## Material

• KOHLER<sup>®</sup> enameled cast iron.

## Installation

- Dual-mount sink can be installed as top-mount or under-mount.
- Under-mount installation kit not included.