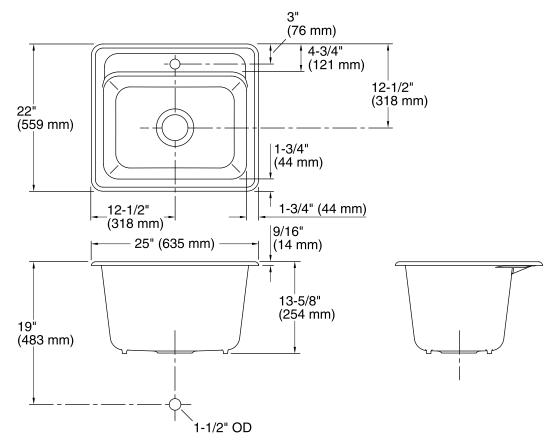

## **Technical Information**

| All product dimensions are nominal. |                                                                                                              |  |  |
|-------------------------------------|--------------------------------------------------------------------------------------------------------------|--|--|
| Bowl configuration:                 | Single                                                                                                       |  |  |
| Installation:                       | Top-mount, Under-mount                                                                                       |  |  |
| Min. base cabinet<br>width:         | 27" (686 mm)                                                                                                 |  |  |
| Bowl area:                          | Length: 21-1/2" (546 mm)<br>Width: 15-1/2" (394 mm)<br>Bowl depth: 13" (330 mm)<br>Water depth: 13" (330 mm) |  |  |
| Number of deck holes:               | 1                                                                                                            |  |  |
| Faucet hole(s):                     | 1-3/8" (35 mm)                                                                                               |  |  |
| Drain hole:                         | 3-7/8" (98 mm)                                                                                               |  |  |
| Template:                           | 1079983-7, required, included                                                                                |  |  |