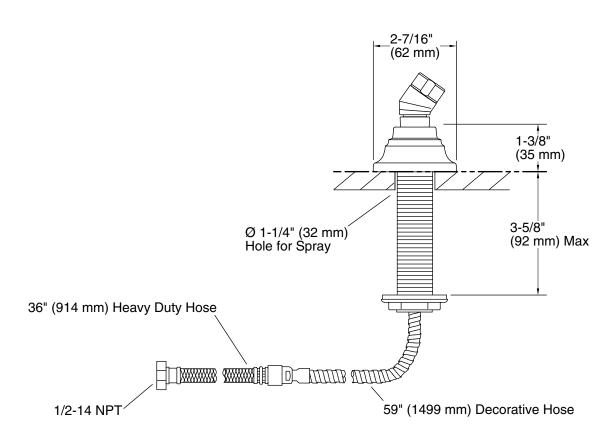

## **Technical Information**

All product dimensions are nominal.

Drain included: No