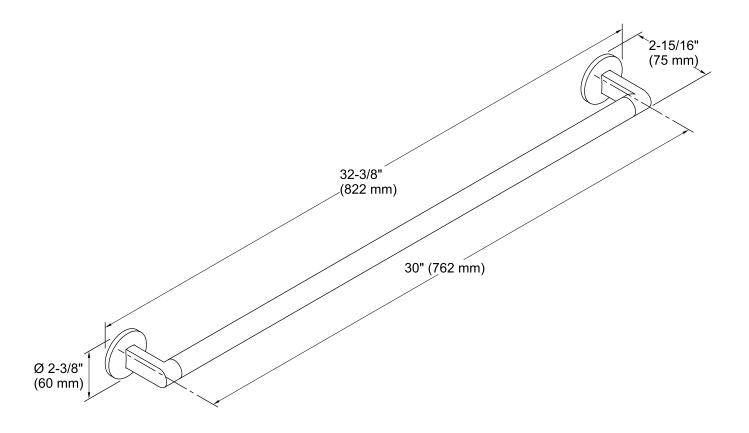

# **Components**<sup>™</sup>

30" Towel Bar K-78374

#### **Features**

Coordinates with other products in the Components Collection.

#### Material

- KOHLER finishes resist corrosion and tarnish.
- Premium metal construction for durability.

## Installation

Tools and installation template included.



# Codes/Standards

None Applicable

# KOHLER® Faucet Lifetime Limited Warranty

See website for detailed warranty information.

# **Available Color/Finishes**

Color tiles intended for reference only.

## **Color Code Description**

CP Polished Chrome

BL Matte Black





# Components™

30" Towel Bar **K-78374** 



# **Technical Information**

All product dimensions are nominal.

#### **Notes**

Install this product according to the installation instructions.

CAUTION: Risk of personal injury. Do not install these products in any area where they are likely to be used inadvertently as a grab bar or support bar. These products are not designed or intended for use as a grab bar or support bar.