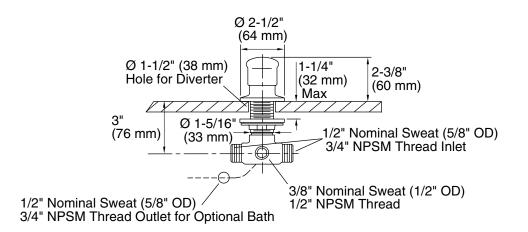

### **Installation Notes**

Install this product according to the installation guide. Diverter valve has backflow protection.

**Product Diagram** 