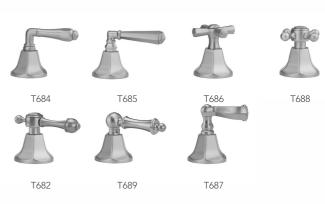

ze Min-Max: 1 <sup>1</sup>/<sub>8</sub>" 1 <sup>3</sup>/<sub>4</sub>"
  Valve Hole Size Min-Max: 1 <sup>1</sup>/<sub>4</sub>" 1 <sup>3</sup>/<sub>8</sub>"
- Both standard metal & porcelain buttons are included for
- Requires J-6912 rough in kit

## **AVAILABLE FINISHES:**

Polished Chrome (PCH) Satin Chrome (SC) Bronze Umber (BU) Satin Nickel (SN) Pewter (PEW) Caramel Bronze (CB) Polished Nickel (PN) Antique Copper (ACU) Antique Brass (AB) Oil-Rubbed Bronze (ORB) Polished Brass (PB) Polished Copper (PCU) Vintage Bronze (VB) Satin Brass (SB) Matte Black (MBK) Satin Gold (SG) Polished Gold (PG) Black Nickel (BKN) Bombay Gold (BG) Jewelers Gold (JG) Europa Bronze (EB) White (WH) Sedona Beige (SDB) Tristan Brass (TB)

## SPECIFICATION DRAWING:



## **AVAILABLE HANDLES:**

Satin Cooper (SCU)