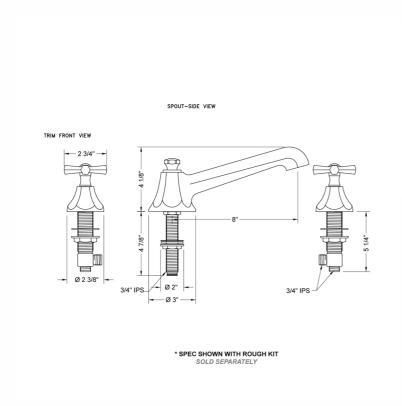

## SPECIFICATION DRAWING:

## **FEATURES:**

- All brass roman deck mount tub set trim
- Quick connect/disconnect spout
- Stationary spout with full flow aerator
- Spout Hole Size Min-Max: 1 <sup>1</sup>/<sub>8</sub>" 1 <sup>3</sup>/<sub>4</sub>"
  Valve Hole Size Min-Max: 1 <sup>1</sup>/<sub>4</sub>" 1 <sup>3</sup>/<sub>8</sub>"
- Both standard metal & porcelain buttons are included for
- Requires J-6912 rough in kit