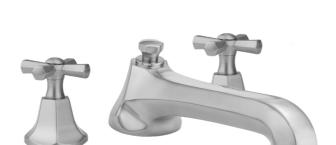

# Astor Roman Tub Set with Low Spout and Hex Cross Handles

## **FEATURES:**

- All brass roman deck mount tub set trim
- Quick connect/disconnect spout
- Stationary spout with full flow aerator
- Spout Hole Size Min-Max: 1 <sup>1</sup>/<sub>8</sub>" 1 <sup>3</sup>/<sub>4</sub>"
  Valve Hole Size Min-Max: 1 <sup>1</sup>/<sub>4</sub>" 1 <sup>3</sup>/<sub>8</sub>"
- Both standard metal & porcelain buttons are included for
- Requires J-6912 rough in kit