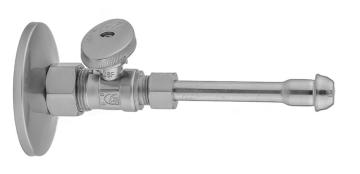

# Quarter Turn Straight Pattern 5/8" O.D. Compression (Fits 1/2" Copper) x 3/8" O.D. Faucet Supply Kit with Oval Handle, 20" Supply Tubes, Escutcheons Model #: 622-8-62-

#### **FEATURES:**

- Complete Faucet Supply Kit
- Kit contains:
  - (2) Quarter Turn Straight Pattern <sup>5</sup>/<sub>8</sub>" O.D. Compression (Fits  $1/_2$ " Copper) x  $3/_8$ " O.D. Supply Valve with Oval Handle P/N 622-8
  - (2) 20" Copper Supply Tubes P/N 662
  - (2) Escutcheons P/N 7463 (ULB P/N 6015)