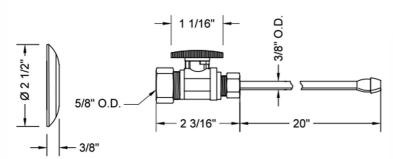

## SPECIFICATION DRAWING:

| COMPONENTS                   |      |
|------------------------------|------|
| DESCRIPTION                  | QTY: |
| STRAIGHT VALVE - OVAL HANDLE | 2    |
| 20" x 3/8" O.D. SUPPLY TUBE  | 2    |
| ESCUTCHEON                   | 2    |