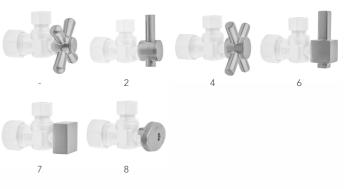

CH) Satin Nickel (SN) Polished Nickel (PN) Oil-Rubbed Bronze (ORB) Polished Brass (PB) Vintage Bronze (VB) Matte Black (MBK) Black Nickel (BKN) Europa Bronze (EB) Tristan Brass (TB)

Satin Chrome (SC) Pewter (PEW) Antique Brass (AB) Satin Brass (SB) Satin Gold (SG) Bombay Gold (BG) White (WH) Satin Cooper (SCU)

Bronze Umber (BU) Caramel Bronze (CB) Antique Copper (ACU) Polished Copper (PCU) Rose Gold (RG) Polished Gold (PG) Jewelers Gold (JG) Sedona Beige (SDB)

Confidence from start to finish

## SPECIFICATION DRAWING:

| COMPONENTS                   |      |
|------------------------------|------|
| DESCRIPTION                  | QTY: |
| STRAIGHT VALVE - OVAL HANDLE | 2    |
| 20" x 3/8" O.D. SUPPLY TUBE  | 2    |
| ESCUTCHEON                   | 2    |



#### **AVAILABLE HANDLES:**