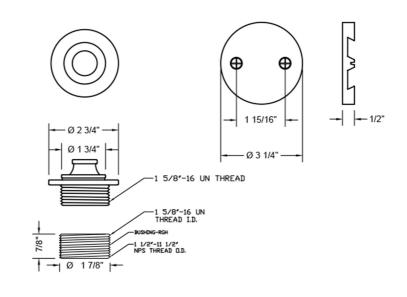

ome (PCH)   | Satin Chrome (SC)       | Bronze Umber (BU)     |
|-------------------------|-------------------------|-----------------------|
| Satin Nickel (SN)       | Pewter (PEW)            | Caramel Bronze (CB)   |
| Polished Nickel (PN)    | Antique Brass (AB)      | Antique Copper (ACU)  |
| Oil-Rubbed Bronze (ORB) | Polished Brass (PB)     | Polished Copper (PCU) |
| Vintage Bronze (VB)     | Satin Brass (SB)        | Rose Gold (RG)        |
| Matte Black (MBK)       | Satin Gold (SG)         | Polished Gold (PG)    |
| Black Nickel (BKN)      | Bombay Gold (BG)        | Jewelers Gold (JG)    |
| Europa Bronze (EB)      | White (WH)              | Sedona Beige (SDB)    |
| Tristan Brass (TB)      | Unlacquered Brass (ULB) | Satin Cooper (SCU)    |

#### **SPECIFICATION DRAWING:**