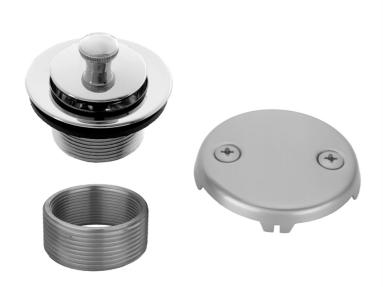

# Lift and Turn Tub Drain Strainer with Faceplate (Two Hole)

### **FEATURES:**

- $\bullet\,$  Lift & turn bath plug complete with brass two hole faceplate
- Design with bushing allows for use with 1  $^3/_8$ " fine thread or 1  $^1/_2$ " coarse thread drains
- Fits Gerber, JACLO & most other manufacturers