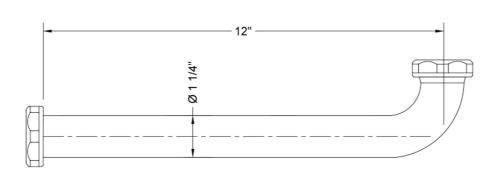

lished Chrome (PCH)   | Satin Chrome (SC)       | Bronze Umber (BU)    |
|-------------------------|-------------------------|----------------------|
| Satin Nickel (SN)       | Pewter (PEW)            | Caramel Bronze (CB)  |
| Polished Nickel (PN)    | Antique Brass (AB)      | Antique Copper (ACU  |
| Oil-Rubbed Bronze (ORB) | Polished Brass (PB)     | Polished Copper (PCU |
| Vintage Bronze (VB)     | Satin Brass (SB)        | Rose Gold (RG)       |
| Matte Black (MBK)       | Satin Gold (SG)         | Polished Gold (PG)   |
| Black Nickel (BKN)      | Bombay Gold (BG)        | Jewelers Gold (JG)   |
| Europa Bronze (EB)      | White (WH)              | Sedona Beige (SDB)   |
| Tristan Brass (TB)      | Unlacquered Brass (ULB) | Satin Cooper (SCU)   |

#### **SPECIFICATION DRAWING:**