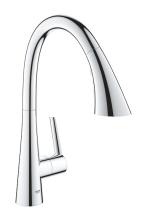

## Product Description: LADYLUX Single-Handle Kitchen Faucet

## Standard Specification:

- Single hole installation
- GROHE StarLight chrome finish
- GROHE SilkMove 1.4" (35 mm) ceramic cartridge
- GROHE Magnetic Docking guarantees easy retraction and smooth docking of the spray head back to the starting position
- Pull-out spray with 3 spray types
- Diverter: Laminar spray/SpeedClean shower jet/GROHE Blade spray (reduced water consumption by up to 70% and even stronger spray performance)
- Stop function pause button to stop the water flow
- Automatic return to laminar spray
- Adjustable flow rate limiter
- Swivel Spout
- Check valve included to prevent backflow
- Stainless steel flex lines
- GROHE QuickFix Plus ultra fast and simple installation no tools needed
- GROHE Zero isolated inner water ways lead and nickel free
- 1.75 gpm

## Color:

□ 32298003 StarLight Chrome