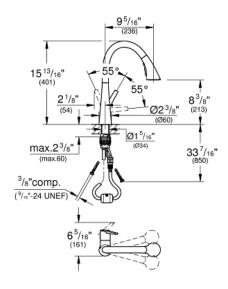

## Standard Specification:

- Single hole installation
- GROHE StarLight chrome finish
- GROHE SilkMove 1.4" (35 mm) ceramic cartridge
- GROHE Magnetic Docking guarantees easy retraction and smooth docking of the spray head back to the starting position
- Pull-out spray with 3 spray types
- Diverter: Laminar spray/SpeedClean shower jet/GROHE Blade spray (reduced water consumption by up to 70% and even stronger spray performance)
- Stop function pause button to stop the water flow
- Automatic return to laminar spray
- Adjustable flow rate limiter
- Swivel Spout
- Check valve included to prevent backflow
- Stainless steel flex lines
- GROHE QuickFix Plus ultra fast and simple installation no tools needed
- GROHE Zero isolated inner water ways lead and nickel free
- 1.75 gpm