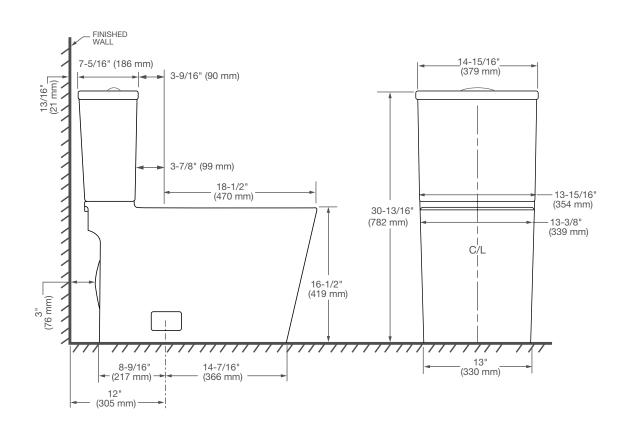

### **TECHNICAL DATA:**

### **DIMENSIONS:**

NOMINAL DIMENSIONS 29-3/8"x 14-15/16"x 30-13/16" (746 x 379 x 782 mm)

WATER SPOT 7-7/8" (200 mm) wide 9-1/4" (235 mm) length 5-1/2" (140 mm) distance to rim

#### NOTES:

This toilet is designed to rough-in at a minimum dimension of 12" (305 mm) from finished wall to C/L of outlet. Supply not included with fixture and must be ordered separately. Dimensions shown for location of supply is suggested.

#### **IMPORTANT:**

Dimensions of fixtures are nominal and may vary within the range of tolerance established by ANSI Standard A112.19.2. These measurements are subject to change or cancellation. No responsibility is assumed for use of superseded or voided pages.