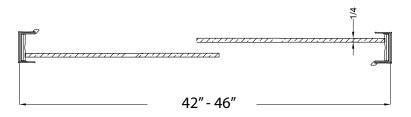

## FITS OPENING 42" TO 46"W X 70"H

Rain Glass

**Brushed Nickel Finish** 

1/4" tempered safety glass

An anodized aluminum frame

Through-the-glass towel bars and hangers

An elegantly styled header

Safe Slider™ clip keeps doors gliding smooth