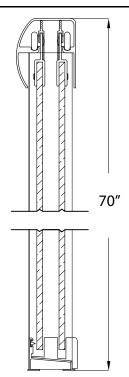

## FRAMELESS SLIDING SHOWER DOOR

Model# CVSS4670-RN-BN

## FITS OPENING 42" TO 46"W X 70"H

Rain Glass

**Brushed Nickel Finish** 

1/4" tempered safety glass

An anodized aluminum frame

Through-the-glass towel bars and hangers

An elegantly styled header

Safe Slider™ clip keeps doors gliding smooth