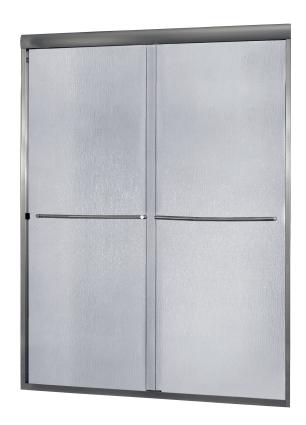

## FRAMELESS SLIDING SHOWER DOOR

Model# CVSS4670-RN-BN

## FITS OPENING 42" TO 46"W X 70"H

Rain Glass

**Brushed Nickel Finish** 

1/4" tempered safety glass

An anodized aluminum frame

Through-the-glass towel bars and hangers

An elegantly styled header

Safe Slider™ clip keeps doors gliding smooth

Bottom track designed for easy cleaning

Up to 3/4" adjustment for out of square walls

Doors are backed by a Limited Lifetime Warranty

H2OFF® Clean Glass Technology is applied to the inside surface of the glass.
Backed by a 10-Year Warranty