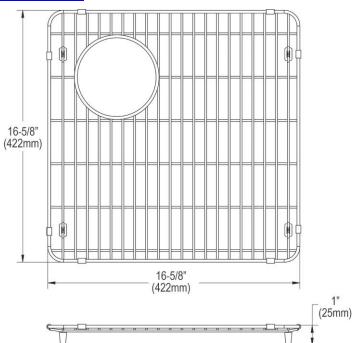

## **PRODUCT SPECIFICATIONS**

Elkay Stainless Steel 16-5/8" x 16-5/8" x 1" Bottom Grid. Overall dimensions are 16-5/8" x 16-5/8" x 1".

Made of Stainless Steel

Bottom grids are:

- Custom designed to protect and cover the bottom of your sink.
- Properly positioned opening for convenient access to drain or disposer.
- Built from solid stainless steel to resist corrosion and provide years of service.

| Material:          | Stainless Steel          |
|--------------------|--------------------------|
| Finish:            | Polished Stainless Steel |
| Dimensions:        | 16-5/8" x 16-5/8" x 1"   |
| Fits Bowl Size(s): | 18-5/16" x 18-1/2"       |