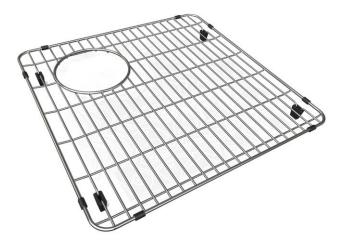

## **PRODUCT SPECIFICATIONS**

Elkay Stainless Steel 16-5/8" x 16-5/8" x 1" Bottom Grid. Overall dimensions are 16-5/8" x 16-5/8" x 1".

Made of Stainless Steel

Bottom grids are:

- Custom designed to protect and cover the bottom of your sink.
- Properly positioned opening for convenient access to drain or disposer.
- Built from solid stainless steel to resist corrosion and provide years of service.

| Material:          | Stainless Steel          |
|--------------------|--------------------------|
| Finish:            | Polished Stainless Steel |
| Dimensions:        | 16-5/8" x 16-5/8" x 1"   |
| Fits Bowl Size(s): | 18-5/16" x 18-1/2"       |