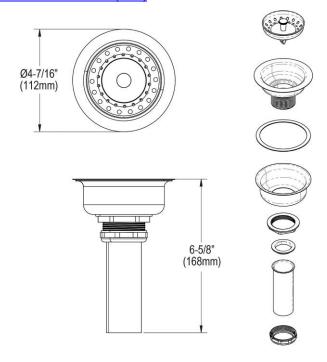

## PRODUCT SPECIFICATIONS

Elkay 3-1/2" Drain Fitting Stainless Steel Body with, Strainer Basket Matte Finish. Overall dimensions are 4-3/8" x 4-3/8" x 6-5/8". Made of Stainless Steel.

| Material:        | Stainless Steel          |
|------------------|--------------------------|
| Finish:          | Matte                    |
| Dimensions:      | 4-3/8" x 4-3/8" x 6-5/8" |
| Shipping Weight: | 1 lbs.                   |

• Strainer basket with metal stem and rubber seal.