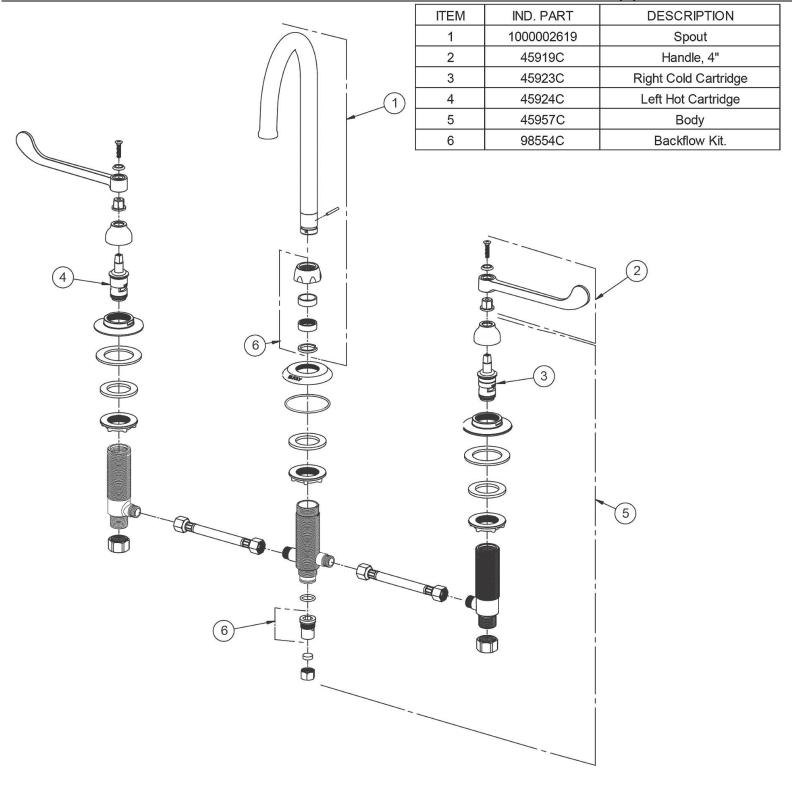

## PRODUCT SPECIFICATIONS

Elkay 8" Centerset with Concealed Deck Laminar Flow Faucet with 5" Gooseneck Spout 4" Wristblade Handles Chrome. Faucet has a flow rate of 1.5 GPM, and is made of Chrome Plated Brass material, with a Quarter Turn Ceramic Disc valve. Faucet requires 3 faucet holes.

| Mounting Type:      | Deck Mount                   |
|---------------------|------------------------------|
| Special Features:   | Low Flow                     |
|                     | Solid Brass Construction     |
|                     | Spout swing restriction pin  |
| Finish:             | Chrome (CR)                  |
| Handle Type:        | 4" Wristblade Handle         |
| Deck Clearance:     | 5-1/2"                       |
| Spout Reach:        | 5"                           |
| Spout Height:       | 8"                           |
| Hole Drillings:     | 3                            |
| Material:           | Chrome Plated Brass          |
| Valve Type:         | Quarter Turn Ceramic Disc    |
| Valve Connection:   | 3/8" Female Compression Hose |
|                     | Assembly                     |
| Flow Rate:          | 1.5 GPM                      |
| Faucet Hole Spread: | 8                            |
| Spout Type:         | Gooseneck                    |