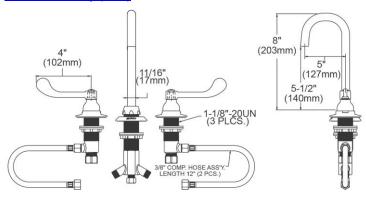

| Mounting Type:      | Deck Mount                   |
|---------------------|------------------------------|
| Special Features:   | Low Flow                     |
|                     | Solid Brass Construction     |
|                     | Spout swing restriction pin  |
| Finish:             | Chrome (CR)                  |
| Handle Type:        | 4" Wristblade Handle         |
| Deck Clearance:     | 5-1/2"                       |
| Spout Reach:        | 5"                           |
| Spout Height:       | 8"                           |
| Hole Drillings:     | 3                            |
| Material:           | Chrome Plated Brass          |
| Valve Type:         | Quarter Turn Ceramic Disc    |
| Valve Connection:   | 3/8" Female Compression Hose |
|                     | Assembly                     |
| Flow Rate:          | 1.5 GPM                      |
| Faucet Hole Spread: | 8                            |
| Spout Type:         | Gooseneck                    |