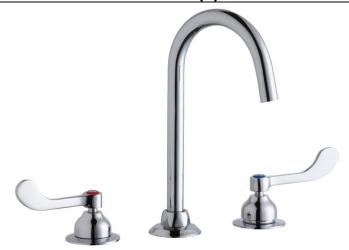

## Elkay 8" Centerset with Concealed Deck Laminar Flow Faucet with 5" Gooseneck Spout 4" Wristblade Handles Chrome

Model(s) LK800LGN05T4

## PRODUCT SPECIFICATIONS

Elkay 8" Centerset with Concealed Deck Laminar Flow Faucet with 5" Gooseneck Spout 4" Wristblade Handles Chrome. Faucet has a flow rate of 1.5 GPM, and is made of Chrome Plated Brass material, with a Quarter Turn Ceramic Disc valve. Faucet requires 3 faucet holes.

| Mounting Type:      | Deck Mount                   |
|---------------------|------------------------------|
| Special Features:   | Low Flow                     |
|                     | Solid Brass Construction     |
|                     | Spout swing restriction pin  |
| Finish:             | Chrome (CR)                  |
| Handle Type:        | 4" Wristblade Handle         |
| Deck Clearance:     | 5-1/2"                       |
| Spout Reach:        | 5"                           |
| Spout Height:       | 8"                           |
| Hole Drillings:     | 3                            |
| Material:           | Chrome Plated Brass          |
| Valve Type:         | Quarter Turn Ceramic Disc    |
| Valve Connection:   | 3/8" Female Compression Hose |
|                     | Assembly                     |
| Flow Rate:          | 1.5 GPM                      |
| Faucet Hole Spread: | 8                            |
| Spout Type:         | Gooseneck                    |