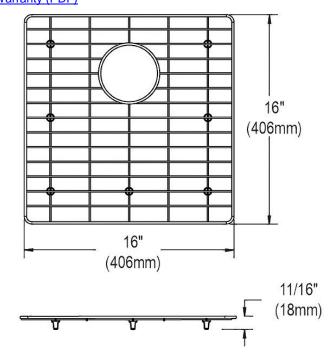

## **PRODUCT SPECIFICATIONS**

Bottom Grid. Overall dimensions are 16" x 16" x 11/16".

Made of Stainless Steel

| Material:          | Stainless Steel                     |
|--------------------|-------------------------------------|
| Finish:            | Polished Stainless Steel            |
| Dimensions:        | 16" x 16" x 11/16"                  |
| Fits Bowl Size(s): | Fits Crosstown bowl size: 17" x 17" |