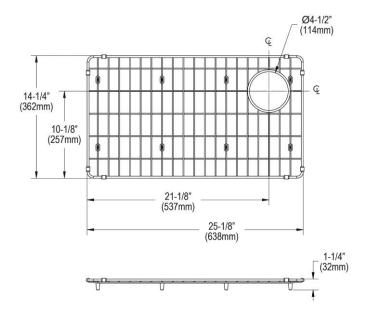

## PRODUCT SPECIFICATIONS

Elkay Crosstown Stainless Steel 25-1/8" x 14-1/4" x 1-1/8" Bottom Grid. Overall dimensions are 25-1/8" x 14-1/4" x 1-1/4".

Made of

| Finish:     | Polished Stainless Steel   |
|-------------|----------------------------|
| Dimensions: | 25-1/8" x 14-1/4" x 1-1/4" |