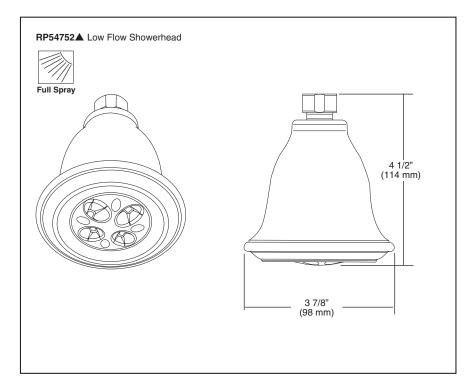

## **STANDARD SPECIFICATIONS:**

- Full spray function
- 1.4 GPM, 5.3 L/Min. @ 45 PSI (310kPa)
- 1.5 GPM, 5.7 L/Min. @ 80 PSI (550kPa)
- H<sub>2</sub>Okinetic Technology®