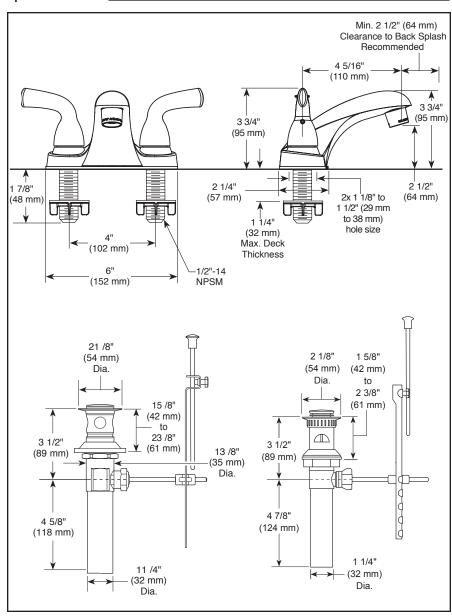

## STANDARD SPECIFICATIONS

- Max. flow rate 1.2 gpm @ 60 psi, 4.5 L/min @ 414 kPa
- Three hole mount
- 1/4 turn handle stops
- Hot and cold stems are interchangeable
- Lever handle control mechanism is a rotating cylinder type with stainless steel plate and 90° rotating with replaceable non-metallic seats