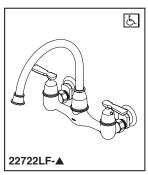

**Submitted Model No.:** 

**Specific Features:** 

▲ Designate proper finish suffix

see what Delta can do

## KITCHEN FAUCETS

■ Corin<sup>™</sup> Two Handle Wall Mount