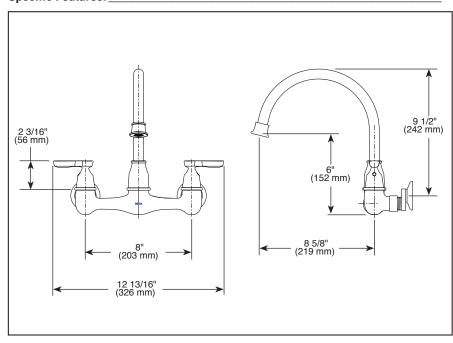

## **STANDARD SPECIFICATIONS:**

- Maximum 1.8 gpm @ 60 psi, 6.8 L/min @ 414 kPa
- 1/4 turn stops
- Spout rotates 360°
- Control mechanism of the rotating cylinder type with stainless steel plate and replaceable non-metalic seats
- 1/2" NPT threaded female inlets