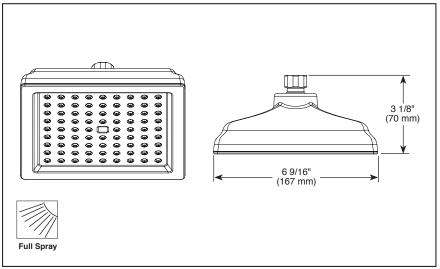

# **RAINCAN SHOWERHEAD**

#### **FEATURES:**

■ Touch-Clean® Nozzles

## **STANDARD SPECIFICATIONS**

- Maximum 1.75 gpm @ 80 psi, 6.6 L/min @ 550 kPa
- Standard 1/2" pipe fitting
- The ball joint swivel angle is 20° (10° per side)