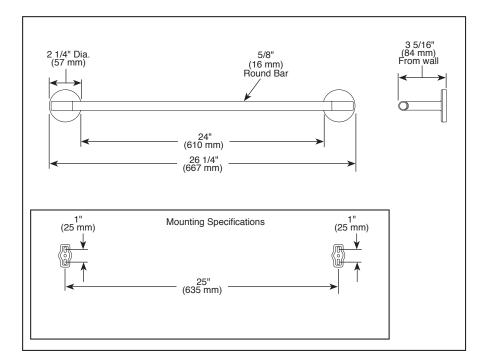

## **STANDARD SPECIFICATIONS:**

- Wood blocking is preferable behind all wall surfaces. If wood blocking is not available, the following fasteners are suggested: Tile/Masonry-Plastic or lead Anchors Plaster/drywall-Toggle bolts.
- Mounting hardware and mounting template included with product.