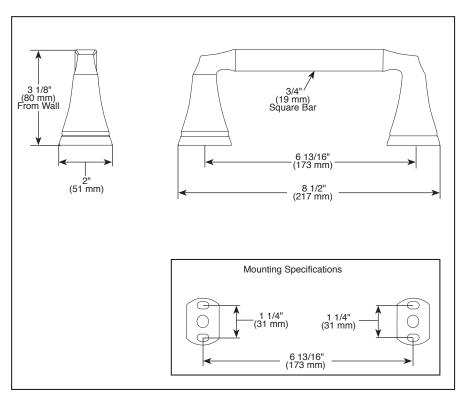

## **STANDARD SPECIFICATIONS:**

- Wood blocking is preferable behind all wall surfaces.
  If wood blocking is not available, the following fasteners are suggested: Tile/Masonry-Plastic or lead Anchors Plaster/drywall-Toggle bolts.
- Mounting hardware and mounting template included with product.