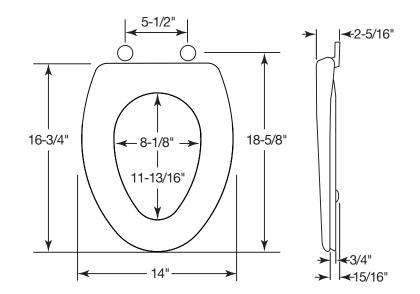

### DIMENSIONS:

Proudly Made in the USA

Church Seats, Sheboygan Falls, WI 53085 www.ToiletSeats.com