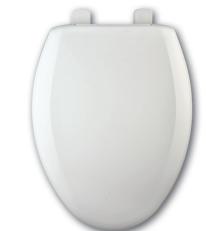

## HOSPITALITY HEAVY-DUTY PLASTIC TOILET SEAT

### DESCRIPTION:

Closed front with cover, elongated, heavy-duty, injection molded solid plastic toilet seat. Features four molded-in bumpers, color-matched Whisper•Close<sup>®</sup> check hinges with non-corrosive 300 Series stainless steel posts and STA-TITE<sup>®</sup> Commercial Fastening System<sup>™</sup>. Seat contains DuraGuard<sup>®</sup> Antimicrobial\* Built-in Seat Protection<sup>™</sup>. This seat complies with IAPMO/ ANSI Z124.5-2013 Plastic Toilet Seats as a class Commercial Heavy Duty.