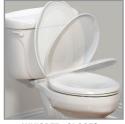

WHISPER • CLOSE® FEATURE

STA-TITE<sup>®</sup> COMMERCIAL FASTENING SYSTEM™

PLASTIC WHISPER+CLOSE® HINGES WITH STAINLESS STEEL POSTS

### FEATURES:

Whisper • Close®

STA-TITE<sup>®</sup> Commercial Fastening System<sup>™</sup>

DuraGuard<sup>®</sup> Antimicrobial Built-in Seat Protection<sup>™</sup>

**Non-Corrosive 300 Series Stainless Steel Posts** 