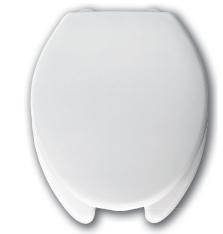

### DESCRIPTION:

Open front with cover, elongated, heavy-duty, injection molded solid plastic toilet seat. Features four large 2" lift bumpers, check hinges with non-corrosive 300 Series stainless steel posts and pintles and STA-TITE® Commercial Fastening System™. Seat contains DuraGuard® Antimicrobial\* Built-In Seat Protection™. This seat complies with IAPMO/ANSI Z124.5-2013 Plastic Toilet Seats as a class Commercial Heavy Duty.

#### SPECIFICATIONS:

Size: Elongated Material: Plastic

Style: Open Front with Cover

Bumpers: Four

Hinges: Plastic with 300 Series Stainless Steel Posts

and Pintles

Fastening System: STA-TITE® Commercial Fastening System™