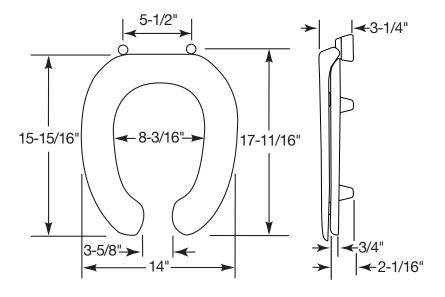

#### DIMENSIONS:

Phone: 800-233-7328 Fax: 800-292-3647

STA-TITE® COMMERCIAL FASTENING SYSTEM™