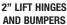

### DESCRIPTION:

Open front with cover, elongated, heavy-duty, injection molded solid plastic toilet seat. Features four large 2" lift bumpers, check hinges with non-corrosive 300 Series stainless steel posts and pintles and STA-TITE® Commercial Fastening System™. Seat contains DuraGuard® Antimicrobial\* Built-In Seat Protection™. This seat complies with IAPMO/ANSI Z124.5-2013 Plastic Toilet Seats as a class Commercial Heavy Duty.

#### SPECIFICATIONS:

Size: Elongated Material: Plastic

Style: Open Front with Cover

Bumpers: Four

Hinges: Plastic with 300 Series Stainless Steel Posts

and Pintles

Fastening System: STA-TITE® Commercial Fastening System™

STA-TITE® Commercial Fastening System™

DuraGuard® Antimicrobial Built-In Seat Protection™

2" Lift Hinges and Bumpers

Non-Corrosive 300 Series Stainless Steel Posts and Pintles