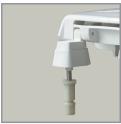

### DESCRIPTION:

Open front with cover, elongated, heavy-duty, injection molded solid plastic toilet seat. Features four large 2" lift bumpers, check hinges with non-corrosive 300 Series stainless steel posts and pintles and STA-TITE® Commercial Fastening System™. Seat contains DuraGuard® Antimicrobial\* Built-In Seat Protection™. This seat complies with IAPMO/ANSI Z124.5-2013 Plastic Toilet Seats as a class Commercial Heavy Duty.

#### SPECIFICATIONS:

Size: Elongated Material: Plastic

Style: Open Front with Cover

Bumpers: Four

Hinges: Plastic with 300 Series Stainless Steel Posts

and Pintles

Fastening System: STA-TITE® Commercial Fastening System™

STA-TITE® Commercial Fastening System™

DuraGuard® Antimicrobial Built-In Seat Protection™

2" Lift Hinges and Bumpers

Non-Corrosive 300 Series Stainless Steel Posts and Pintles