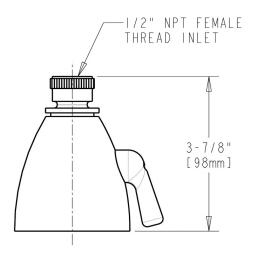

## **Product Type**

2.5 GPM Max. Flow Rate @ 80 PSI Shower Head

#### **Architect/Engineer Specification**

Chicago Faucets No. 600-CP, 2.5 GPM Max. Flow Rate @ 80 PSI Shower Head, chrome plated. User-adjustable spray pattern.