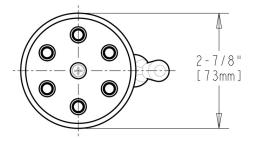

## **Product Type**

2.5 GPM Max. Flow Rate @ 80 PSI Shower Head

#### **Architect/Engineer Specification**

Chicago Faucets No. 600-CP, 2.5 GPM Max. Flow Rate @ 80 PSI Shower Head, chrome plated. User-adjustable spray pattern.