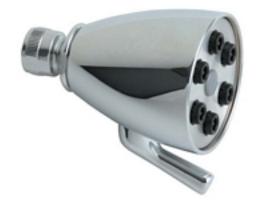

## **Product Type**

2.5 GPM Max. Flow Rate @ 80 PSI Shower Head

### **Features & Specifications**

• User Adjustable Spray Pattern

#### **Architect/Engineer Specification**

Chicago Faucets No. 600-CP, 2.5 GPM Max. Flow Rate @ 80 PSI Shower Head, chrome plated. User-adjustable spray pattern.