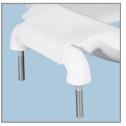

#### SPECIFICATIONS:

Size: Elongated Material: Plastic

Style: Open Front less Cover

Bumpers: Two

Hinges: Plastic Non Self-Sustaining (9400CT) or Self-

Sustaining (9400SSCT) with 300 Series Stainless

**Steel Posts and Pintles** 

Fastening System: STA-TITE® Commercial Fastening System™

STA-TITE® Commercial Fastening System™

**Non-Corrosive 300 Series Stainless Steel Posts and Pintles** 

PLASTIC HINGES WITH STAINLESS STEEL POSTS AND PINTLES