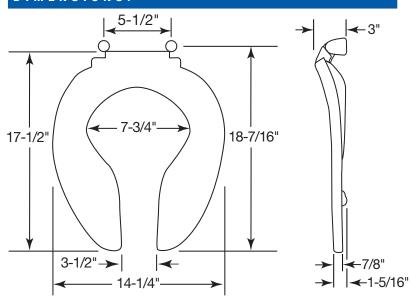

9400CT) or self-sustaining (9400SSCT) check hinges with non-corrosive 300 Series stainless steel posts and pintles and STA-TITE<sup>®</sup> Commercial Fastening System<sup>™</sup>. This seat complies with IAPMO/ANSI Z124.5-2013 Plastic Toilet Seats as a class Commercial Heavy Duty.

#### SPECIFICATIONS:

Size: Elongated Material: Plastic

Style: Open Front less Cover

Bumpers: Two

Hinges: Plastic Non Self-Sustaining (9400CT) or Self-

Sustaining (9400SSCT) with 300 Series Stainless

**Steel Posts and Pintles** 

Fastening System: STA-TITE® Commercial Fastening System™



STA-TITE® Commercial Fastening System™

**Non-Corrosive 300 Series Stainless Steel Posts and Pintles** 



PLASTIC HINGES WITH STAINLESS STEEL POSTS AND PINTLES



STA-TITE® COMMERCIAL FASTENING SYSTEM™

### DIMENSIONS:



Phone: 800-558-7651 Fax: 800-292-3647

©2014 0B7012286 REVC