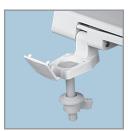

## SPECIFICATIONS:

Size: Round Material: Plastic

Style: Open Front with Cover

Bumpers: Four

Hinges: Plastic Top-Tite®

Fastening System: Non-Corrosive Hex-Tite™ Bolts and Wing Nuts

**TOP-TITE® HINGES** 

NON-CORROSIVE BOLTS AND WING NUTS

## FEATURES:

**Top-Tite® Hinges** 

Non-Corrosive Hex-Tite™ Bolts and Wing Nuts