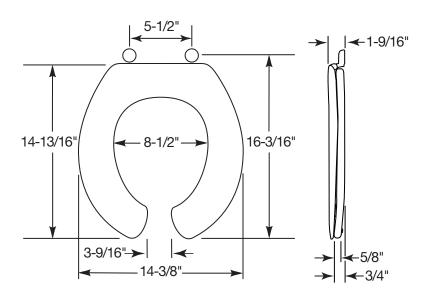

# COMMERCIAL PLASTIC TOILET SEAT

MODEL #

COLOR #

**75** 

#### DESCRIPTION:

Open front with cover, round, injection molded solid plastic toilet seat. Features four molded-in bumpers, color-matched Top-Tite® hinges with non-corrosive, top-tightening Hex-Tite™ bolts and wing nuts. This seat complies with IAPMO/ANSI Z124.5-2013 Plastic Toilet Seats as a class Commercial Heavy Duty.

## SPECIFICATIONS:

Size: Round Material: Plastic

Style: Open Front with Cover

Bumpers: Four

Hinges: Plastic Top-Tite®

Fastening System: Non-Corrosive Hex-Tite™ Bolts and Wing Nuts



**TOP-TITE® HINGES** 



NON-CORROSIVE BOLTS AND WING NUTS

## FEATURES:

**Top-Tite® Hinges** 

Non-Corrosive Hex-Tite™ Bolts and Wing Nuts

#### DIMENSIONS:



Phone: 800-558-7651 Fax: 800-292-3647

©2014 0B7012290 REVA