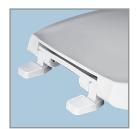

## SPECIFICATIONS:

Size: Round Material: Plastic

Style: Open Front with Cover

Bumpers: Four

Hinges: Plastic Top-Tite®

Fastening System: Non-Corrosive Hex-Tite™ Bolts and Wing Nuts

**TOP-TITE® HINGES** 

NON-CORROSIVE BOLTS AND WING NUTS

## FEATURES:

**Top-Tite® Hinges** 

Non-Corrosive Hex-Tite™ Bolts and Wing Nuts