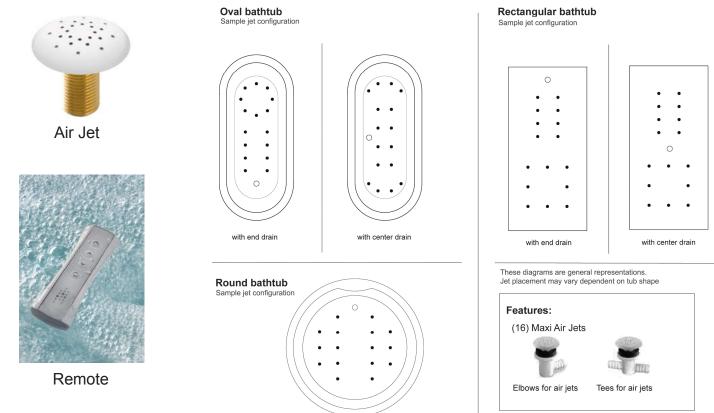

(Air jet configuration if system is added, more info on page 2.)

Dimensions of fixture are nominal and specifications subject to change without notice.

RTFSN68

▶ New: Air jet system now available, more info on page 2

Tub Colors: WH Matte White WHGL Gloss White

P 847•244•1234 www.barclayproducts.com

### Features:

- ► 750 Watt blower motor operates system
- ► 300 Watt air heater warms air
- ► System powered by 120V
- 16 brass air jets placed in bottom of tub
- ► Each air jet has 24 holes
- Air jet caps available in white (AIR KIT 1) or black (AIR KIT 2)
- Includes 1¼" x 3' main air hose plus 1¼" x 9' extension hose
- ► Automatic system purge after each use
- ► Automatic safety timer turns off system after 20 minutes
- Includes water tight remote control
- Compatible with most acrylic, copper and resin tubs with no feet
- ► Not available with cast iron tubs or tubs with feet