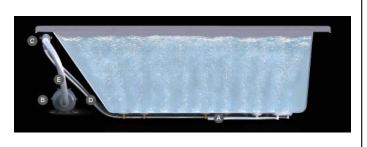

# BATHTUB AIR JET KIT

Cat. No. AIR KIT 1, AIR KIT 2

- AIR JET Bottom air jets for maximum bubble action.
- B BLOWER The heart of the massage system.
- C MANIFOLD Double back flow security prevention device.
- D FLEXIBLE PVC HOSING IAPMO certified.
- E MAIN AIR INTAKE HOSE High temperature and pressure resistant.

#### Air Kit is installed in tub before shipment

#### **INSIDE TUB VIEW - WILL VARY BY TUB DESIGN**