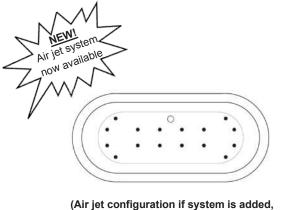

(Air jet configuration if system is added, more info on page 2.)

Dimensions of fixture are nominal and specifications subject to change without notice.

RTFSN68

▶ New: Air jet system now available, more info on page 2

Tub Colors: WH Matte White WHGL Gloss White

P 847•244•1234 www.barclayproducts.com

#### **INSIDE TUB VIEW - WILL VARY BY TUB DESIGN**