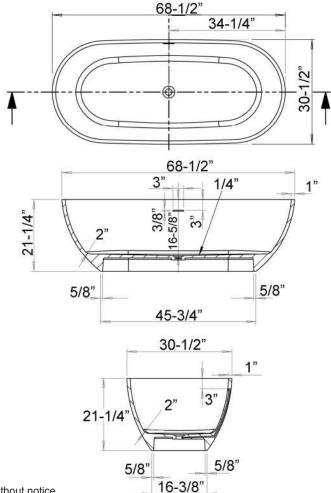

# NYOKO 68" RESIN FREESTANDING TUB

Cat. No.

| L: | 68-1⁄2"" |
|----|----------|
| W  | 30-1⁄2"  |
| H: | 21-1⁄4"  |

Water depth:  $16-\frac{5}{8}$ " to top of tub Water depth:  $13-\frac{5}{8}$ " to overflow

| Gallon Capacity:<br>Shipping Weight: | 79<br>416 lbs. |
|--------------------------------------|----------------|
| Empty Weight:                        | 316 lbs.       |
| Filled Weight:                       | 976 lbs.       |

(Air jet configuration if system is added, more info on page 2.)

Dimensions of fixture are nominal and specifications subject to change without notice.

RTFSN68