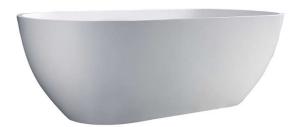

# NYOKO 68" RESIN FREESTANDING TUB

Cat. No.

| L: | 68-1⁄2"" |
|----|----------|
| W  | 30-1⁄2"  |
| H: | 21-1⁄4"  |

Water depth:  $16-\frac{5}{8}$ " to top of tub Water depth:  $13-\frac{5}{8}$ " to overflow

| Gallon Capacity:<br>Shipping Weight: | 79<br>416 lbs. |
|--------------------------------------|----------------|
| Empty Weight:                        | 316 lbs.       |
| Filled Weight:                       | 976 lbs.       |

## Features:

- ▶ Poly-resin blend is the same color throughout
- ► Available in gloss or matte finish
- ► No faucet holes
- ► Built-In Adjusters
- ► Built-in overflow slot
- ► Includes white pop-up drain
- ► Tub is thoroughly inspected before shipment
- ► IAPMO Certified

▶ New: Air jet system now available, more info on page 2

Tub Colors: WH Matte White WHGL Gloss White

P 847•244•1234 www.barclayproducts.com