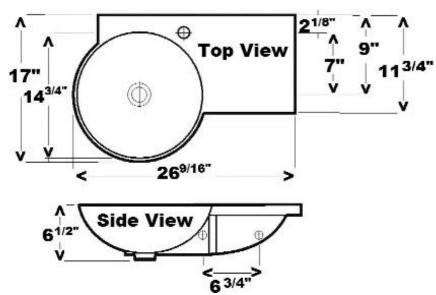

## Interior Dimensions:

| Basin Interior:                   | 14½" x 14¼"        |
|-----------------------------------|--------------------|
| BasinDepth:                       | 4 <sup>5</sup> ⁄8" |
| Deck size:                        | 11¾" x 11¾"        |
| Back of basin to center of faucet | : 21/8"            |
| Back of basin to center of drain: | 111⁄8"             |
| Mount holes cc:                   | 6¾"                |
| Spout hole:                       | 1 <sup>3</sup> ⁄8" |