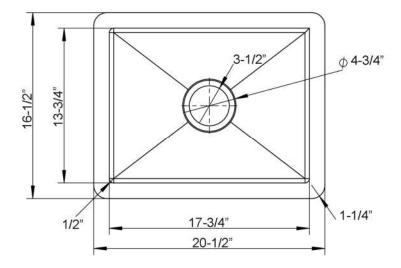

## 21" UBERTO RECTANGULAR SINGLE BOWL PREP SINK

Cat. No

| W: | 20-1⁄2" |
|----|---------|
| D: | 16-1⁄2" |
| H: | 8"      |

\*Please do NOT cut hole without template or actual product.

## **Interior Dimensions:**

Basin Interior:  $17-\frac{3}{4}$ " L x  $13-\frac{3}{4}$ " W Basin Depth:  $7-\frac{1}{2}$ " PSSSB2216-SS

## Features:

- ► Rectangular single bowl
- ► Solid 16 gauge, 304 grade metal construction
- ► Matte finish
- ► Coated for sound insulation
- Mounting clips and template included
- ► Lip is 1-1/16" wide
- ▶ Drain is 3-1/2"
- ► Drain sold separately
- Wire grid available to purchase separately, PSSSB2216-WIRE