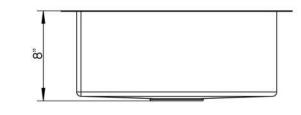

## 21" UBERTO RECTANGULAR SINGLE BOWL PREP SINK

Cat. No

| W: | 20-1⁄2" |
|----|---------|
| D: | 16-1⁄2" |
| H: | 8"      |

\*Please do NOT cut hole without template or actual product.