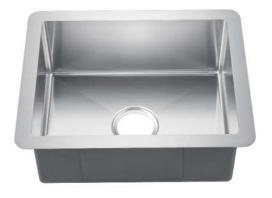

## 21" UBERTO RECTANGULAR SINGLE BOWL PREP SINK

Cat. No

| W: | 20-1⁄2" |
|----|---------|
| D: | 16-1⁄2" |
| H: | 8"      |

\*Please do NOT cut hole without template or actual product.

## Features:

- ► Rectangular single bowl
- ► Solid 16 gauge, 304 grade metal construction
- ► Matte finish
- ► Coated for sound insulation
- Mounting clips and template included
- ► Lip is 1-1/16" wide
- ▶ Drain is 3-1/2"
- ► Drain sold separately
- Wire grid available to purchase separately, PSSSB2216-WIRE