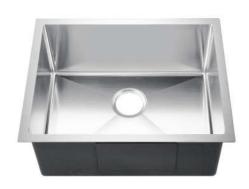

## 23" SALOME SINGLE BOWL RECTANGULAR PREP SINK

Cat. No PSSSB2204-SS

W: 23"

D: 18"

H: 10"

\*Please do NOT cut hole without template or actual product.

## **Features:**

- ► Rectangular single bowl
- ► Solid 16 gauge, 304 grade metal construction
- ► Matte finish
- ► Coated for sound insulation
- ► Mounting clips and template included
- ► Lip is 1-1/16" wide
- ▶ Drain is 3-1/2"
- ► Drain sold separately
- ► Wire grid available to purchase separately, PSSSB2204-Wire