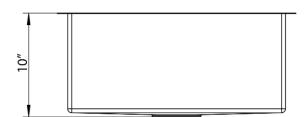

## 23" SALOME SINGLE BOWL RECTANGULAR PREP SINK

Cat. No PSSSB2204-SS

W: 23"

D: 18"

H: 10"

\*Please do NOT cut hole without template or actual product.

## **Interior Dimensions:**

Basin Interior: 21" W x 16" D

Basin Depth: 9-1/2"