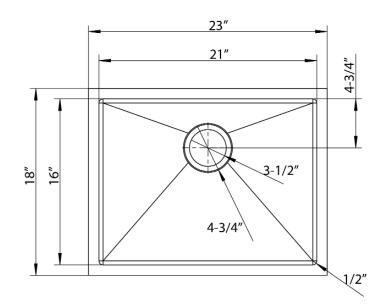

## 23" SALOME SINGLE BOWL RECTANGULAR PREP SINK

Cat. No PSSSB2204-SS

W: 23"

D: 18"

H: 10"

\*Please do NOT cut hole without template or actual product.

## **Interior Dimensions:**

Basin Interior: 21" W x 16" D

Basin Depth: 9-1/2"

## **Features:**

- ► Rectangular single bowl
- ► Solid 16 gauge, 304 grade metal construction
- ► Matte finish
- ► Coated for sound insulation
- ► Mounting clips and template included
- ► Lip is 1-1/16" wide
- ▶ Drain is 3-1/2"
- ► Drain sold separately
- ► Wire grid available to purchase separately, PSSSB2204-Wire