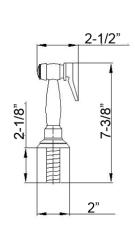

## **Features:**

- ► Constructed of lead free solid brass
- ► Hooked swivel spout
- ► Porcelain lever handles
- ► Includes brass sidespray with hose
- ► Includes connection hoses
- ► Height to spout is 9-7/8"
- ► Spout reach is 8-1/2"
- ► Ceramic disc cartridges
- ► Flow rate is 1.8 GPM at 60 psi
- ►IAPMO/CEC/cUPC/NSF/AB1953 Certified