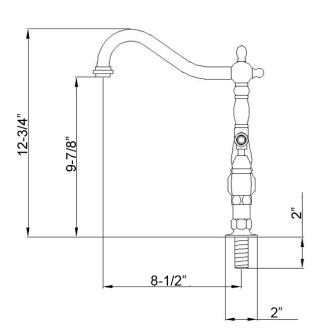

## **Features:**

- ► Constructed of lead free solid brass
- ► Hooked swivel spout
- ► Porcelain lever handles
- ► Includes brass sidespray with hose
- ► Includes connection hoses
- ► Height to spout is 9-7/8"
- ► Spout reach is 8-1/2"
- ► Ceramic disc cartridges
- ► Flow rate is 1.8 GPM at 60 psi
- ►IAPMO/CEC/cUPC/NSF/AB1953 Certified