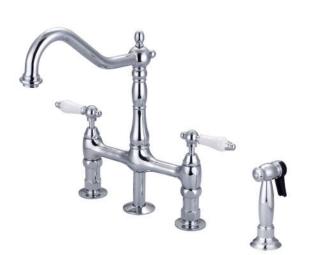

## EMRAL KITCHEN BRIDGE FAUCET WITH SIDESPRAY

Cat. No. KFB508-PL

Width: 14" Height: 12-3/4"

## **Features:**

- ► Constructed of lead free solid brass
- ► Hooked swivel spout
- ► Porcelain lever handles
- ► Includes brass sidespray with hose
- ► Includes connection hoses
- ► Height to spout is 9-7/8"
- ► Spout reach is 8-1/2"
- ► Ceramic disc cartridges
- ► Flow rate is 1.8 GPM at 60 psi
- ►IAPMO/CEC/cUPC/NSF/AB1953 Certified