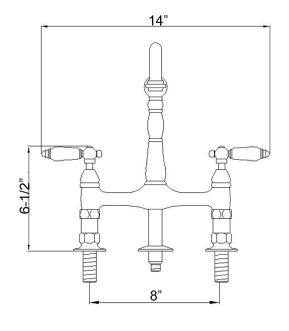

## EMRAL KITCHEN BRIDGE FAUCET WITH SIDESPRAY

Cat. No. KFB508-PL

Width: 14" Height: 12-3/4"

## **Features:**

- ► Constructed of lead free solid brass
- ► Hooked swivel spout
- ► Porcelain lever handles
- ► Includes brass sidespray with hose
- ► Includes connection hoses
- ► Height to spout is 9-7/8"
- ► Spout reach is 8-1/2"
- ► Ceramic disc cartridges
- ► Flow rate is 1.8 GPM at 60 psi
- ►IAPMO/CEC/cUPC/NSF/AB1953 Certified