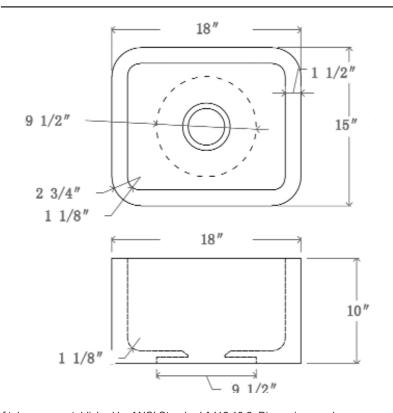

## 18" CATHER SINGLE BOWL PREP SINK

Cat. No FSMSB5000

W: 18"

D: 15"

H: 10"

\*Please do NOT cut hole without template or actual product.

## **Interior Bowl Dimensions:**

Basin Interior: 15" W x 12" L

Basin Depth: 8-1/8"