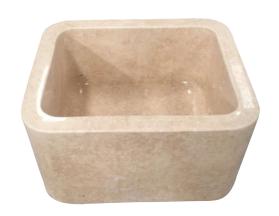

## 18" CATHER SINGLE BOWL PREP SINK

Cat. No FSMSB5000

W: 18"

D: 15"

H: 10"

\*Please do NOT cut hole without template or actual product.

## Features:

- ► Handcrafted from natural marble
- ► Each sink has naturally unique markings on the marble
- ► Finished on all sides
- ► Can be installed with either the 15" or 18" apron front showing
- ▶3-1/2" drain
- ► Drain sold separately

## **Colors:**

MPGA Polished Galala Marble

Dimensions of fixture are nominal and may vary within the range of tolerances established by ANSI Standard A112.19.2. Dimensions and specifications subject to change without notice.