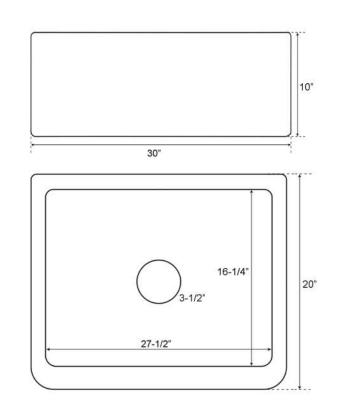

## 30" AUSTIN SINGLE BOWL FARMER SINK

Cat. No

| W: | 30" |
|----|-----|
| D: | 20" |
| H: | 10" |

\*Please do NOT cut hole without template or actual product.

## Interior Dimensions:

Basin Interior:  $27-\frac{1}{2}$ " W x 16- $\frac{1}{4}$ " D Basin depth:  $9-\frac{3}{4}$ " FSCSB3096