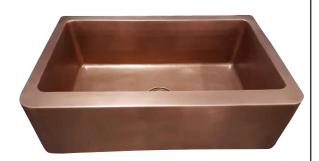

## 30" AUSTIN SINGLE BOWL FARMER SINK

Cat. No

| W: | 30" |
|----|-----|
| D: | 20" |
| H: | 10" |

\*Please do NOT cut hole without template or actual product.

## Features:

- ► Constructed of solid 16 gauge copper
- ► Smooth front
- Rounded interior corners easy for cleaning
- ► Sink bowl has no internal welds
- ► Sink bottom angled to drainage
- ► Accommodates 3-1/2" drain
- ► 2-1/2" Front rim, 1-1/4" back and side rims
- ▶ Patina applied to copper using French hot process
- ► Hand polished finish
- Copper is a living finish and will patina over time

## Finish: SAC Smooth Antique Copper

Dimensions of fixture are nominal and may vary within the range of tolerances established by ANSI Standard A112.19.2. Dimensions and specifications subject to change without notice.