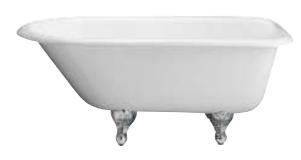

## ARISTO 55" CAST IRON ROLL TOP TUB

Cat. No. CTR7H54

L: 55-½" W: 30"

H: 25" (from floor to top of tub)

 $16-\frac{1}{2}$ " (from bottom of tub to top

of tub)

Depth: 13"

## **Features:**

- ► Inside finish is white enamel
- ► Cast Iron ball and claw feet available in 5 finishes
- ► Tub exterior is enamel
- ▶7" centers on tub deck
- ► Tub is thoroughly inspected before shipment