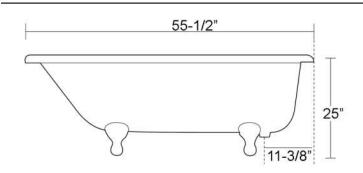

## ARISTO 55" CAST IRON ROLL TOP TUB

Cat. No. CTR7H54

L: 55-½" W: 30"

H: 25" (from floor to top of tub)

 $16-\frac{1}{2}$ " (from bottom of tub to top

of tub)

Depth: 13"