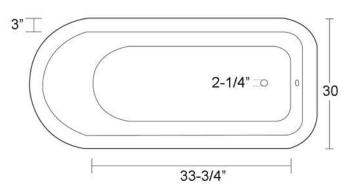

## ARISTO 55" CAST IRON ROLL TOP TUB

Cat. No. CTR7H54

L: 55-½" W: 30"

H: 25" (from floor to top of tub)

 $16-\frac{1}{2}$ " (from bottom of tub to top

of tub)

Depth: 13"