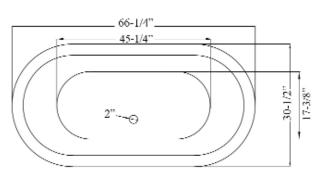

## CROMWELL 66" CAST IRON DOUBLE ROLL TUB

Cat. No. CTDRN66B

- L: 66-<sup>1</sup>/<sub>4</sub>"
- W: 30-1/2"
- H: 24" (from floor to top of tub)

Water depth: 19-<sup>7</sup>/<sub>8</sub>" to top of tub Water depth: 16" to overflow