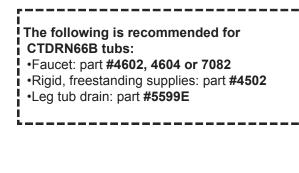

## CROMWELL 66" CAST IRON DOUBLE ROLL TUB

Cat. No. CTDRN66B

- L: 66-<sup>1</sup>/<sub>4</sub>"
- W: 30-1/2"
- H: 24" (from floor to top of tub)

Water depth: 19-<sup>7</sup>/<sub>8</sub>" to top of tub Water depth: 16" to overflow