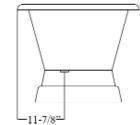

## CROMWELL 66" CAST IRON DOUBLE ROLL TUB

Cat. No. CTDRN66B

- L: 66-<sup>1</sup>/<sub>4</sub>"
- W: 30-1/2"
- H: 24" (from floor to top of tub)

Water depth: 19-<sup>7</sup>/<sub>8</sub>" to top of tub Water depth: 16" to overflow