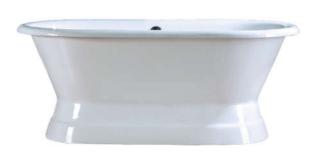

## CROMWELL 66" CAST IRON DOUBLE ROLL TUB

Cat. No. CTDRN66B

- L: 66-<sup>1</sup>/<sub>4</sub>"
- W: 30-1/2"
- H: 24" (from floor to top of tub)

Water depth: 19-<sup>7</sup>/<sub>8</sub>" to top of tub Water depth: 16" to overflow

Features:

- ► Inside finish is white enamel
- Includes structured base
- ► Tub exterior is white (epoxy)
- ► No faucet holes with a continuous rolled rim
- ► Pre-drilled overflow hole
- ► Rim is 3" wide
- Tub is thoroughly inspected before shipment