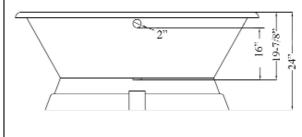

## CROMWELL 66" CAST IRON DOUBLE ROLL TUB

Cat. No. CTDRN66B

- L: 66-<sup>1</sup>/<sub>4</sub>"
- W: 30-1/2"
- H: 24" (from floor to top of tub)

Water depth: 19-<sup>7</sup>/<sub>8</sub>" to top of tub Water depth: 16" to overflow