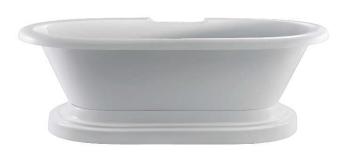

## CORDOBA ACRYLIC DOUBLE ROLL TOP TUB

Cat. No. ATDRNTD71BB

L: 72-3/4" W: 37" H: 25"

Water depth: 17-3/4" to top of tub

Tap Deck: 16"L x 3-1/2"W

## **Features:**

- ► Interior and exterior walls 5mm acrylic sheets
- ► Space between walls completely filled with fiberglass & resin
- ▶ 1/8" wall thickness
- ► Includes base
- No faucet holes
- ► Tap deck
- ► No overflow
- ► Extra wide for comfort
- ► Tub is thoroughly inspected before shipment
- ► IAPMO Certified