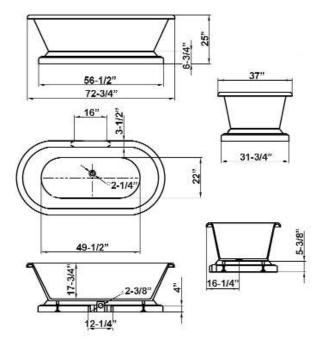

## CORDOBA ACRYLIC DOUBLE ROLL TOP TUB

Cat. No. ATDRNTD71BB

L: 72-3/4" W: 37" H: 25"

Water depth: 17-3/4" to top of tub

Tap Deck: 16"L x 3-1/2"W