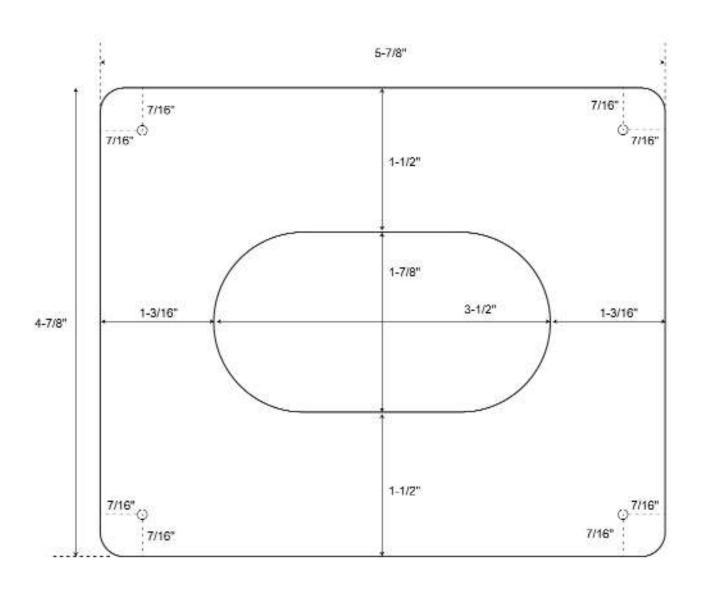

## Features:

- ► Constructed of 304 graded stainless steel
- ► Thermostatic control within 1° celcius
- ► Thermostatic brass cartridge
- ► Spout reach 9"
- ► Luxurious waterfall design
- ▶ 1/2 NPT connection
- ► Spout is 4" wide by 11" long
- ► Includes handshower with 66" hose
- ► Flow rate is 6-6.5 GPM at 65-70 PSI
- ► Flow rate handshower 2.5 GPM. Optional regulator in parts bag reduces flow rate to 2.0 GPM for CA requirements.
- ► Mounting plate mounts to wood or tile floor