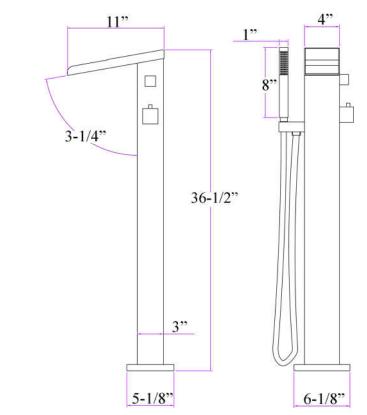

## COOMERA FREESTANDING TUB FILLER

Cat. No. 7918

D: 5-1/8" W: 11" H: 36-1/2"

## Features:

- ► Constructed of 304 graded stainless steel
- ► Thermostatic control within 1° celcius
- ► Thermostatic brass cartridge
- ► Spout reach 9"
- ► Luxurious waterfall design
- ▶ 1/2 NPT connection
- ► Spout is 4" wide by 11" long
- ► Includes handshower with 66" hose
- ► Flow rate is 6-6.5 GPM at 65-70 PSI
- ► Flow rate handshower 2.5 GPM. Optional regulator in parts bag reduces flow rate to 2.0 GPM for CA requirements.
- ► Mounting plate mounts to wood or tile floor