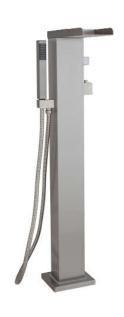

## COOMERA FREESTANDING TUB FILLER

Cat. No. 7918

D: 5-1/8" W: 11" H: 36-1/2"

## Features:

- ► Constructed of 304 graded stainless steel
- ► Thermostatic control within 1° celcius
- ► Thermostatic brass cartridge
- ► Spout reach 9"
- ► Luxurious waterfall design
- ▶ 1/2 NPT connection
- ► Spout is 4" wide by 11" long
- ► Includes handshower with 66" hose
- ► Flow rate is 6-6.5 GPM at 65-70 PSI
- ► Flow rate handshower 2.5 GPM. Optional regulator in parts bag reduces flow rate to 2.0 GPM for CA requirements.
- ► Mounting plate mounts to wood or tile floor