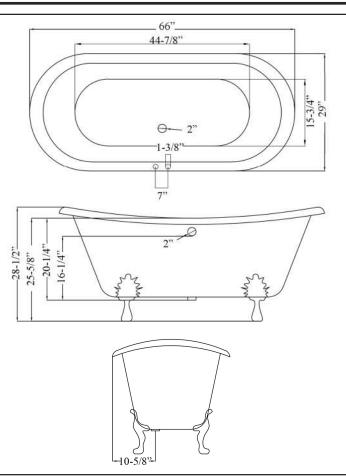

## 66" MARKUS CAST IRON DOUBLE SLIPPER

Cat. No. CTDS7H66

L: 66" W: 29"

H: 28-1/2" (from floor to top of tub)

Water depth: 20-1/4" to top of tub Water depth: 16-1/4" to overflow