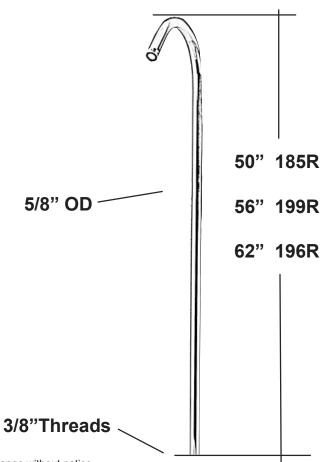

## **Features:**

- ► Brass tubing
- ► Available in 50" (185R), 56" (199R) and 62" (196R)
- ► 5/8" outside diameter
- ► Reach is 5-1/2"
- ► Finish varies by size

Dimensions are nominal and may vary. Dimensions and specifications subject to change without notice.